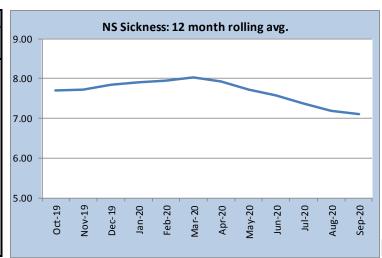

## Appendix 5 - Sickness

| Sickness (year to Sep-20): Non Schools Workforce |                               |                          |  |  |  |  |  |
|--------------------------------------------------|-------------------------------|--------------------------|--|--|--|--|--|
| Month                                            | Days lost per<br>FTE in month | 12 month rolling average |  |  |  |  |  |
| Oct-19                                           | 0.74                          | 7.70                     |  |  |  |  |  |
| Nov-19                                           | 0.75                          | 7.72                     |  |  |  |  |  |
| Dec-19                                           | 0.75                          | 7.85                     |  |  |  |  |  |
| Jan-20                                           | 0.84                          | 7.91                     |  |  |  |  |  |
| Feb-20                                           | 0.70                          | 7.94                     |  |  |  |  |  |
| Mar-20                                           | 0.71                          | 8.02                     |  |  |  |  |  |
| Apr-20                                           | 0.49                          | 7.92                     |  |  |  |  |  |
| May-20                                           | 0.39                          | 7.72                     |  |  |  |  |  |
| Jun-20                                           | 0.39                          | 7.58                     |  |  |  |  |  |
| Jul-20                                           | 0.45                          | 7.38                     |  |  |  |  |  |
| Aug-20                                           | 0.40                          | 7.19                     |  |  |  |  |  |
| Sep-20                                           | 0.49                          | 7.10                     |  |  |  |  |  |