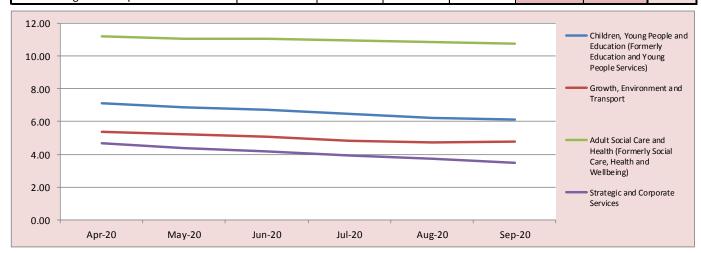

| Sickness (12 month rolling average): Directorates (inc. CRSS*)                      |        |        |        |        |        |        |       |  |  |
|-------------------------------------------------------------------------------------|--------|--------|--------|--------|--------|--------|-------|--|--|
|                                                                                     | Apr-20 | May-20 | Jun-20 | Jul-20 | Aug-20 | Sep-20 | YTD   |  |  |
| Children, Young People and Education (Formerly Education and Young People Services) | 7.12   | 6.89   | 6.72   | 6.47   | 6.23   | 6.11   | 6.59  |  |  |
| Growth, Environment and Transport                                                   | 5.38   | 5.21   | 5.05   | 4.83   | 4.71   | 4.77   | 4.99  |  |  |
| Adult Social Care and Health (Formerly Social Care,<br>Health and Wellbeing)        | 11.19  | 11.07  | 11.04  | 10.96  | 10.83  | 10.77  | 10.97 |  |  |
| Strategic and Corporate Services                                                    | 4.66   | 4.39   | 4.16   | 3.91   | 3.71   | 3.47   | 4.05  |  |  |